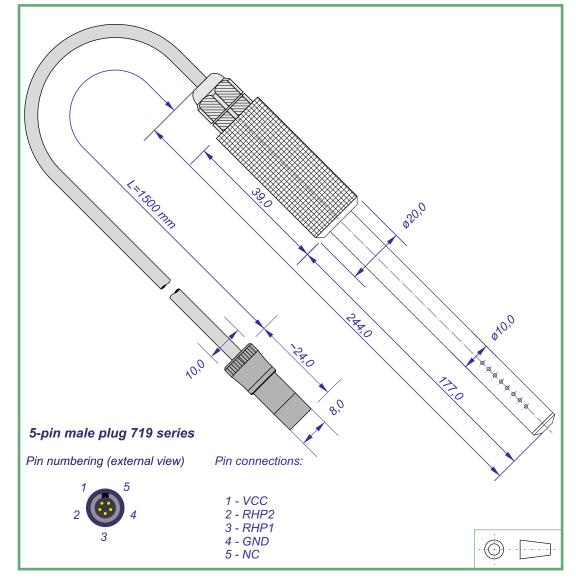

# Technical data

Type of sensor Lenght of cabel Material of sensor tip Length of probe's tip Diameter of sensor tip Electric plug type

Measurement range Resolution Electric plug type Sh11 digital sensor 1500mm

Aluminium with PVDF cap

224mm 10mm

5-pin, male, Binder 719 series

or equivalent

-40°C ÷ 120°C | 0÷100RH

0.01°C | 0.1 RH ±0.4°C | ±3 RH

## **Drawings**

#### All dimensions in [mm]